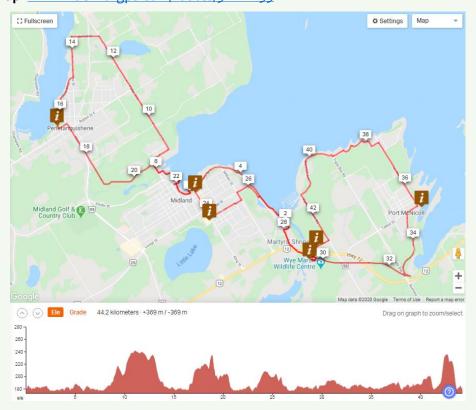

#### **Route Description:**

Experience the life of early settlers on this ride in the heart of beautiful Georgian Bay. Cycle along waterfront trails with stunning views and quiet back country roads. Start your journey at Sainte-Marie Among the Hurons, a significant historic sight and attraction to learn more about the Huron Wendat First Nation, the first European settlement in Ontario and Samuel Champlain's connection to the trade routes and missionary established here. Cycle out north towards Midland along the Waterfront Rotary Trail enjoying a fresh breeze over Midland Bay. Keep following the trail connecting onto quiet county roads making your way towards Penetanguishene for a stop at the Rotary Champlain Wendat Park, where Samuel Champlain first landed. Make your way back south, exploring downtown Midland with its colourful murals, before heading back to the start. If you are keen a longer ride, extend the route south along the Trans-Canada Trail with a visit to Port McNicoll and the famous steamboat SS Keewatin.

Total Distance: Short tour, 30km; Full tour, 44km

Experience Level: Beginner/Easy; Intermediate/Moderate

**Route Surface:** This route is almost entirely on paved roads and paved trails. Most roads are designated bike routes, primarily on quiet rural roadways with limited paved shoulders. Suitable for road bikes of all kinds, hybrid as well as cross or gravel bikes.

**Staging Area / Parking:** Sainte-Marie Among the Hurons, 16164, Highway 12 East, Midland. Day parking available, as well as bike rentals.

Link to Route Map: <a href="https://www.ridewithgps.com/routes/31622033">www.ridewithgps.com/routes/31622033</a>